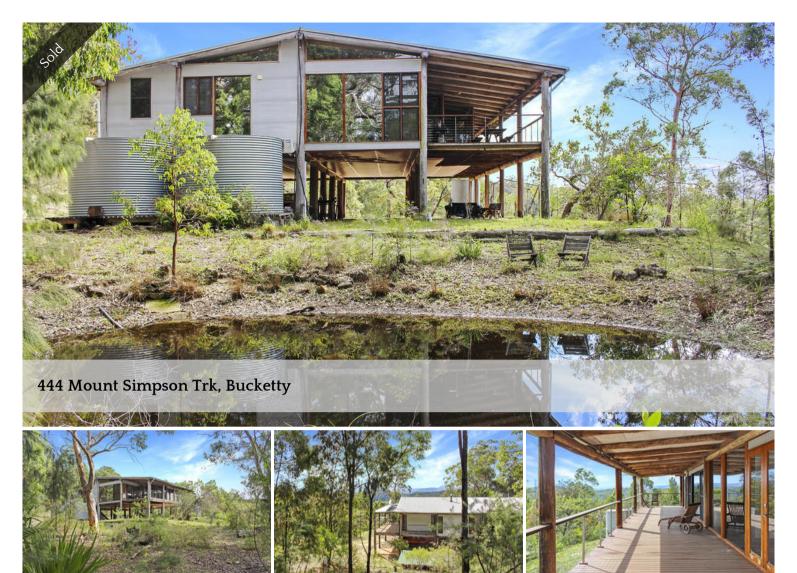

## 'Architect-Designed' Timber Homestead with Spectacular Mountain Views

Set upon 173 acres (70.24ha) in an elevated position, this gorgeous 'architect-designed' timber constructed home has magnificent views to the distant mountain ranges and beyond. The property offers total privacy with scenic Yengo National Park bush land surrounds, pockets of grassy plateaus and stunning rock features which can be appreciated from the extensive walking trails around the property.

The well-constructed country style home comprises open plan living and a generous size kitchen, one contemporary bathroom and a second laundry/bathroom with separate toilet, three light-filled good size bedrooms and large wrap around verandahs to enjoy the stunning views. Full of character throughout the features of the home are endless. High ceilings with solid timber beams and polished timber floors add to the spacious yet cosy modern country feel of the home. A slow combustion fire place is a central feature of the open plan living area, perfect for the winter months. Double glazed windows surround the home to take advantage of the magnificent views which fill the home with light through-out. A complete sprinkler water system has been set up on the outside of the 