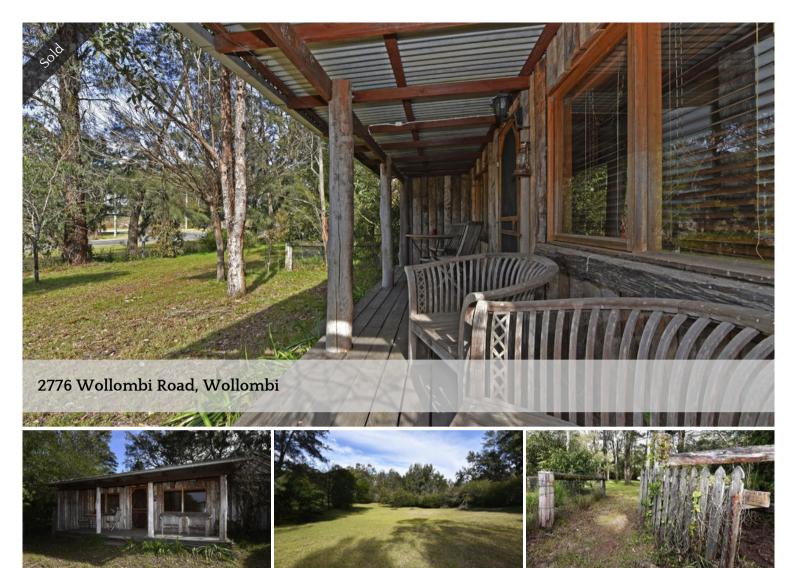

## 'The Lodge' A Rustic Weekender in The Heart Of 'Historic Wollombi'

Within walking distance to the boutique village of 'Historic Wollombi' this unique small acreage would make the perfect country getaway. Oozing character and charm the timber slab constructed cottage is nestled among park like grounds and bounded by the North Arm of the Wollombi Brook. Delightful leafy garden surrounds will tantalize your senses as you stroll through the glorious tree studded grounds and open pastures.

The cottage comprises three bedrooms, an open plan living area centered around a warming slow combustion fire place, country style kitchen with timber benches, a cosy bathroom, composting toilet system, sunny north facing under cover outdoor area and character filled front under cover verandah. Various sheds and structures are located on the property and provide great storage and farm equipment shelters. The property has mains power, tar sealed road frontage, located in a mobile phone service area and having the added convenience of being very handy to village amenities and nearby winery/cellar doors.