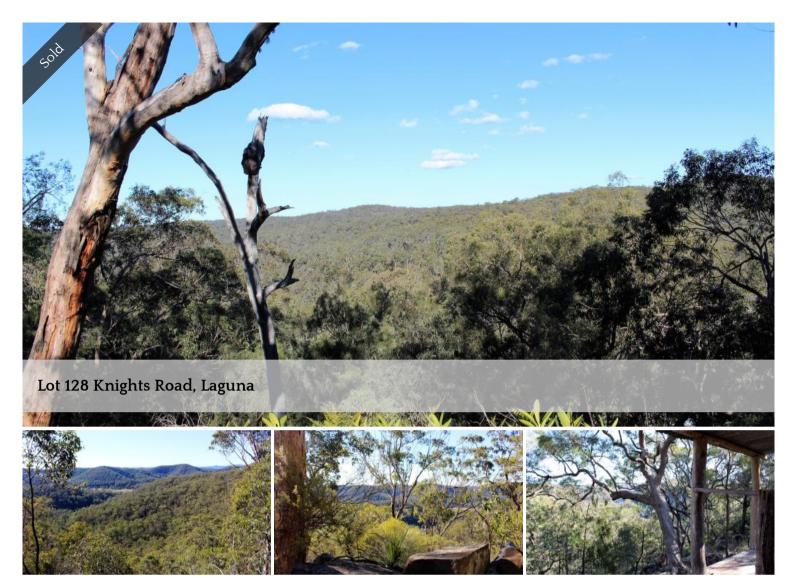

## 'Beautiful Bushland Retreat with Magnificent Views'

A beautiful bushland oasis with fantastic ridge top and valley floor attributes. Approx. 40 hectares (100 acres) of stunning 'Australian Bushland' blending a grassy wooded valley floor with a scenic ridge top boasting 'Absolutely Breath Taking' views to the north and south. Mountain and Valley views can be appreciated from many locations on the property. Abundant wild life and native flora adds to the appeal of this very special place. The rock features throughout the property are amazing. If you love nature you will be in your own nature lovers 'Heaven' here. Adventure walk to your hearts content, discover the undiscovered in your own wilderness back yard. An existing shack/farm shed provides the ideal shelter or glamping site. With some inspiring imagination, you could fit out the building to create your perfect weekender retreat and utilise the existing rustic features to blend in with the stunning bushland surrounds.

Things You Will Love About This Nature Lovers Paradise...

- Stunning 40-hectare (approx. 100 acre) bushland rural holding
- Diverse mix of ridge top acres and lush valley floor
- Magnificent views to the surrounding mountains and valleys below
- Existing shack/farm shed
- Stunning native fauna and flora
- Beautiful rock features throughout