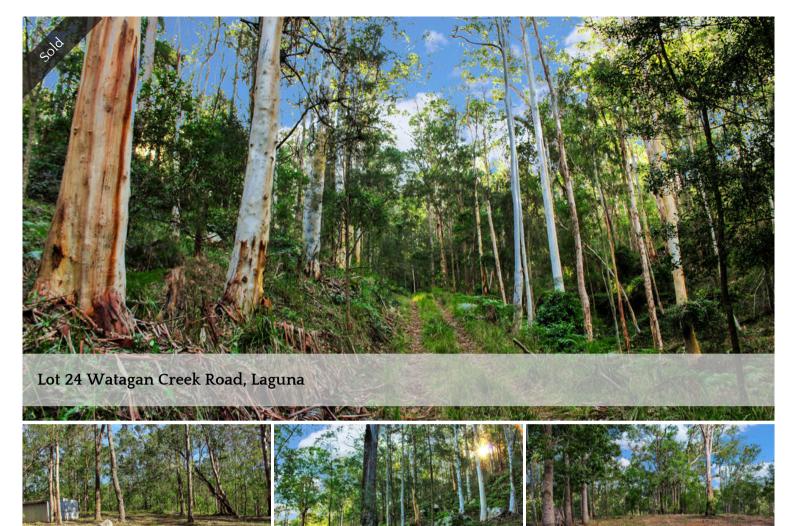

## 'Bushland Dreaming'

High up on a ridge top this 52.98-hectare (approx. 130 acre) bushland rural holding has elevated views of the surrounding mountains and valleys. Set upon a spur with a plateau of approx. 5 usable bush acres, an existing shed and camp site area provides the ideal surrounds for a rural getaway or potential permanent rural lifestyle property (Subject to Cessnock City Council D.A approval). The views from the property can be appreciated from many aspects filtered through the tree tops, with glimpses to the surrounding mountains and valley floor. Amazing rock features and tree species are featured throughout the intriguing bushwalking trails.

If you are looking for a weekender getaway that is totally private, feels secluded and has fantastic views or a potential permanent rural lifestyle property (Subject to Cessnock City Council D.A approval), this bush retreat