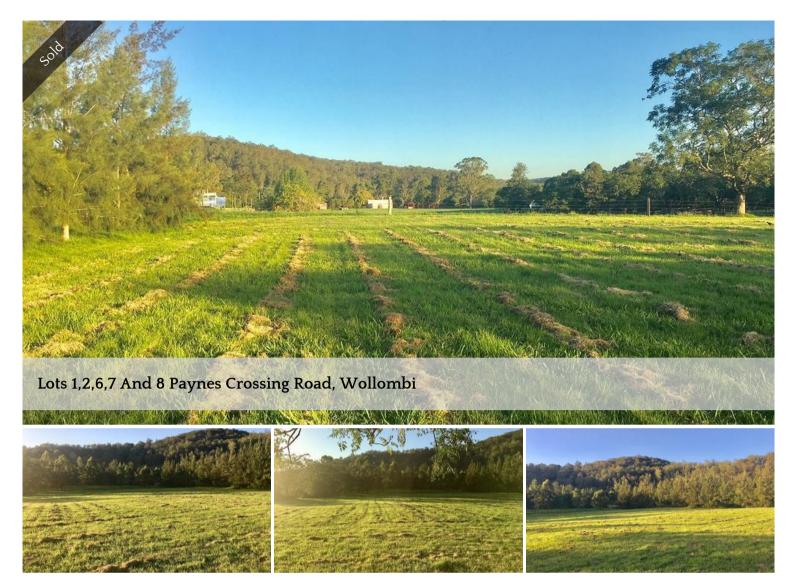

## Fertile Wollombi Brook Acres

Bounding The Wollombi Brook, within an easy walking distance to Historic Wollombi village centre, this piece of fertile land presents itself for many weekend/rural ventures. Just over 2 acres (8299m2) of level pasture land with a slight undulation, lined by mature she oak tree's. The property is fenced to the boundaries and has access from the tar sealed road. The property is zoned RU2 Rural Landscape. Close by to village amenities, suitable to grow some fruit trees, vegetables or run a pony or two...

Things You Will Love About This Wollombi Township Vacant Acreage...

- Just over 2 fertile acres (8299m2) bounding the Wollombi Brook
- Level ground with a slight undulation
- Sandy/Loam soil
- Ideal for growing fruit trees, vegetables or running livestock
- Lined frontage with mature 'She Oak' trees
- Short stroll to Historic Wollombi main street
- The property has 'Shed Rights Only'
- Property is subject to flooding
- Fenced boundaries