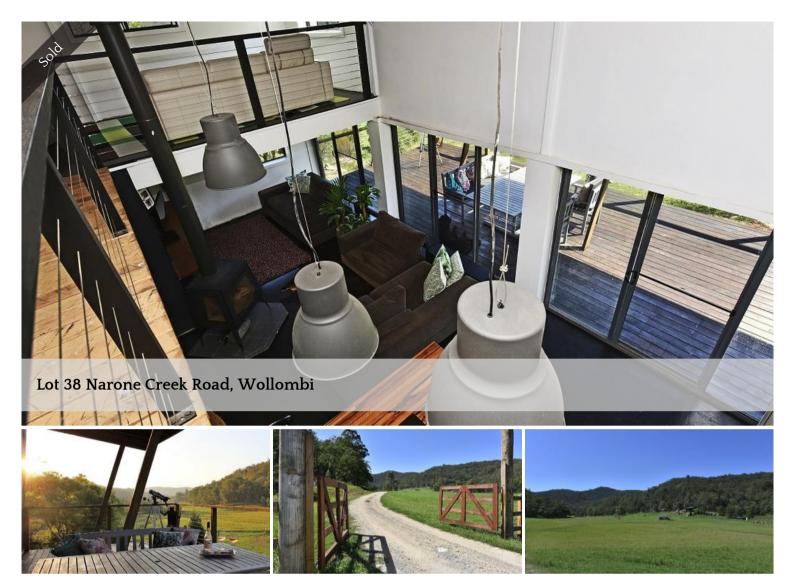

## An Industrial Inspired Wollombi Retreat

With many arable acres this **12.14 hectare (approx. 30 acre)** rural holding lends itself to many weekend retreat ventures. Whether you are looking for a weekender lifestyle retreat to kick back and relax, run a few horses or livestock, grow your own vegetable or fruit trees, or take advantage of the D.A. approved plans to build two cabins for a tourist venture – The Choice is Yours! This diverse rural property has many possibilities.

A unique industrial inspired shed conversion encapsulates black, white, timber and steel. The north facing hard wood veranda sits high over the valley breathing in the beautiful pasture below and mountain bush views. The stylish industrial and rustic notes do not compromise on the mod cons of a 5-star fit out throughout. Cast your eyes upward to the centrepiece - a hardwood timber and steel bridge connects a second open living area and master bedroom on the mezzanine level.

Included is a top of the line kitchen with gas cook top and oven, modern cabinetry and corian benchtops. The huge walk in rain shower awaits you in the spacious bathroom / laundry room. The adjoining workshop caters for your tools and equipment located nearby with internal access.