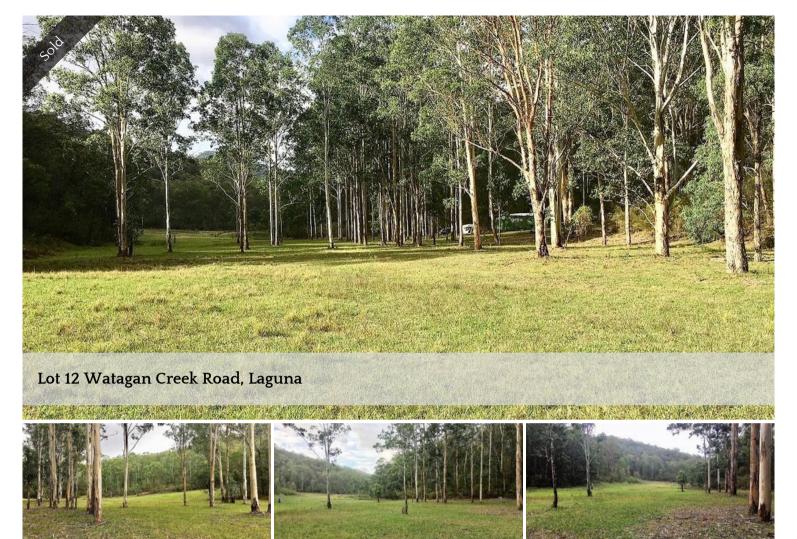

## Stunning Valley Floor Acres!

Tucked away yet so close to Laguna Village conveniences. This near 40 acre (approx. 16.09 hectare) rural weekender style holding has approx. 5-10 arable pastured acres with surrounding natural bushland on rising terrain. With some selective fencing you could run a few head of cattle or carry out some hobby farm interests. The property comes complete with a dam, an existing small shack and structure which could be a project for the weekender enthusiast. Anyone looking to be self-sustainable, solar power would be the ideal power source. Located within a 70 min drive from the M1 interchange Wahroonga/Sydney, approx. 9 min drive from Laguna Wine bar/Great Northern Trading Post and within easy driving distance to local National Parks, Wineries and tourist destinations...

Things You Will Love About 'Willowdale'...

- Approx. 39.7 acres (16.09 hectares)
- Shed rights only
- Scenic valley floor acres, approx. 5-10 arable/pastured
- Natural rising bushland terrain
- Beautiful rock features