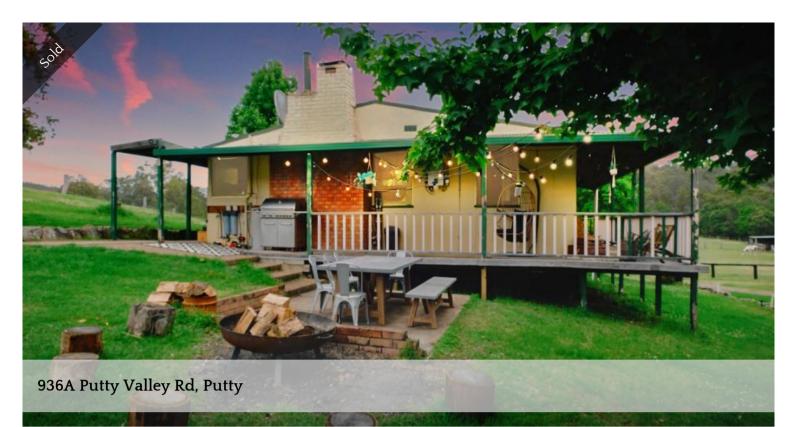

## Putty Valley Farm

This stunning rural acreage is located in the beautiful Putty Valley. Set upon approximately 100 acres (40.62 hectares) of Australiana countryside mixed with pasture improved acres, making it suitable to run livestock of your choosing! Ideal for horses or cattle, the slightly undulating paddocks come complete with stock proof fencing, dams and creek frontage. The property is divided into 6 separate paddocks with water supply from the switch of a button.

The 2-bedroom house is very comfortable and exudes a country charm of its own. With some creative refurbishing the house could shine like a new diamond! This quaint cottage comprises open plan living and has a slow combustion fireplace for the winter months, a dining area, bathroom, internal laundry with additional toilet and a country kitchen with electric stove.

Both bedrooms have split system reverse cycle air conditioning and the home has high ceilings. An undercover front verandah is the perfect place for relaxing, listening to the sound of the bubbling creek which adjoins the property on the northwestern boundary. NBN satellite internet is connected and allows mobile Wi-Fi calling and messaging.

The property has various out buildings including sheds, a glamping tent and animal shelters. There is also an option to purchase a really cool Tiny home on-site which has great potential for anyone looking to carry out an Air BNB venture! The Tiny home is fully self-contained with a composting toilet system & shower and off grid set up. The solar & battery system has more