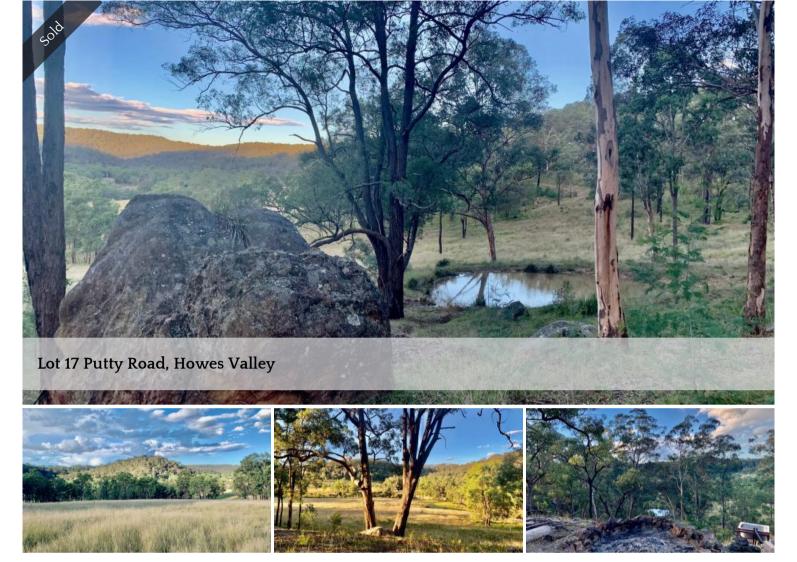

## Peaceful Rural Hideaway - 'Weekender Retreat'

If you're looking for a rural lifestyle weekender, this **16.19ha (approx. 40 acre)** vacant block would make the perfect hobby farm to carry out farming activities... (**PLEASE NOTE - THE PROPERTY HAS NO DWELLING ENTITLEMENT)**.

The spacious acreage has a great mix of arable land & mountain bush land with glorious views. Boasting approx. 30 acres of arable farm land, you have the opportunity to run some cattle or stock of your choosing and grow fresh fruit & vegies. Two good size dams are situated on the property which is a good water source for animals & crops. The property has two fully fenced paddocks and is surrounded by other rural properties guaranteeing a peaceful setting.

The higher parts of the property are mostly mountain bush land with tracks to explore and flat plateaus perfect for camping and admiring the views over valley pastures below and mountain ranges in the distance. A basic farm shed and camping area has been setup on a plateau, perfect to escape to on the weekends. The property backs onto a Crowne reserve with creek frontage.