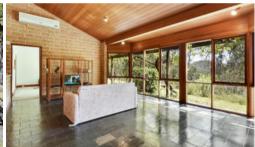

The generous sandstone brick home comprises spacious living areas including a light filled loungeroom with split system air-conditioning and dining room straight off the well-equipped central timber kitchen. High cathedral ceilings with downlights through-out the home add to the appeal and sense of space. Views can be appreciated by floor-to-ceiling windows in each room.