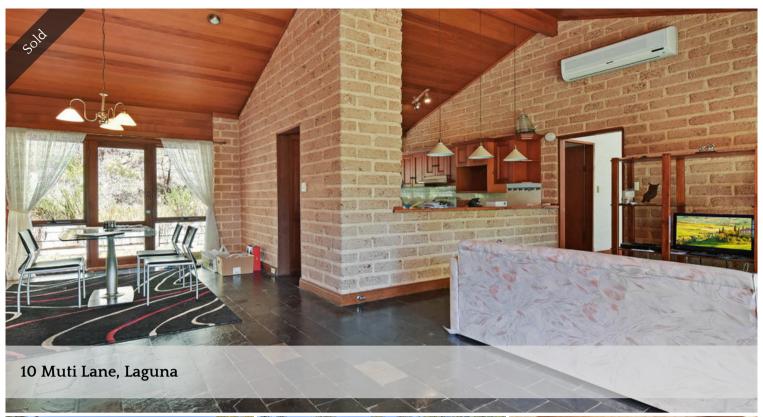

The generous sandstone brick home comprises spacious living areas including a light filled loungeroom with split system air-conditioning and dining room straight off the well-equipped central timber kitchen. High cathedral ceilings with downlights through-out the home add to the appeal and sense of space. Views can be appreciated by floor-to-ceiling windows in each room.