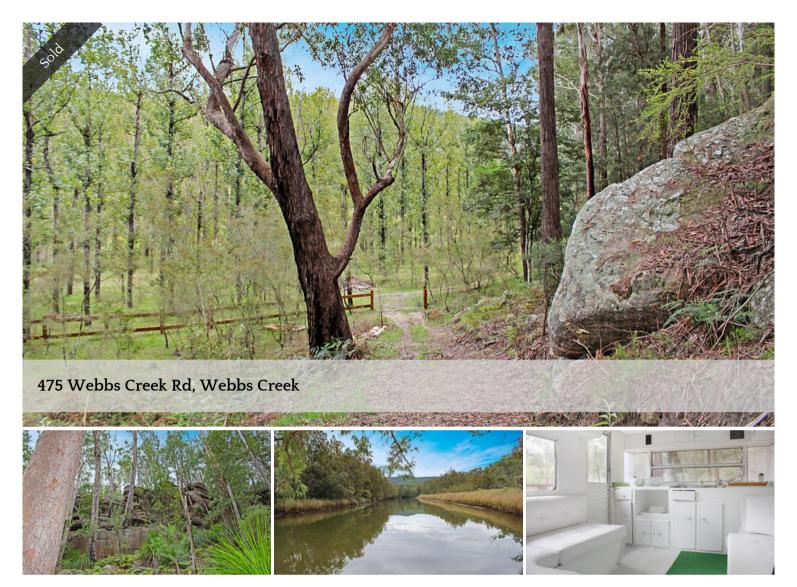

## Perfect Weekender Getaway with Easy Access to Sydney

If you are into rock climbing, bush walking or just have a love for nature, this stunning rugged 'Aussie Mountain Bushland' property could be exactly what you are looking for. With a tranquil drive through the scenic Webbs Creek road you will be pleasantly surprised how it is council maintained all the way to the front gate of the property. Suitable for 2 wheel drive vehicles on Webb's Creek Road from the ferry terminal and located approximately an 8–12 min drive from Wisemans Ferry township. The property is tucked away yet convenient to enjoy everything the nearby boutique village has to offer. Dine out at the infamous Wisemans Ferry hotel, enjoy a Barista coffee, listen to some live music then nosy back to your own private bushland setting where you have your own private amphitheatre listening to your exclusive choir of bird life. 2wd access makes the property easily accissible.

This 22.86-hectare (approx. 56 acre) bushland paradise comes complete with a caravan for the use of your weekender stays. The caravan has a stylish interior décor with marine vinyl upholstery and has a bright and airy ambience. Perfect for your over night stays the caravan makes a great weekender. Explore your own private mountain, alive with amazing fauna