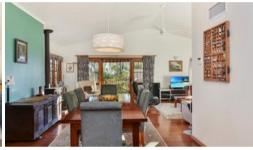

The gorgeous homestead constructed from Cypress pine comprises spacious open plan living areas and dining, a well-equipped gourmet kitchen with light filled expansive windows taking full advantage of a northerly aspect and looking out into the delightful gardens. A central hallway leads the way to the bedrooms, study and main bathroom. The huge master bedroom incorporates an en-suite, walk in wardrobe and has access onto the extensive verandah. All the secondary bedrooms are oversized, have built in robes and facilitate verandah access. The study/optional 4<sup>th</sup> bedroom has a built-in desk and book shelves to the