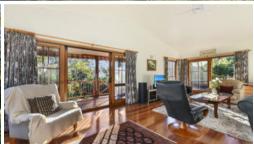

The gorgeous homestead constructed from Cypress pine comprises spacious open plan living areas and dining, a well-equipped gourmet kitchen with light filled expansive windows taking full advantage of a northerly aspect and looking out into the delightful gardens. A central hallway leads the way to the bedrooms, study and main bathroom. The huge master bedroom incorporates an en-suite, walk in wardrobe and has access onto the extensive verandah. All the secondary bedrooms are oversized, have built in robes and facilitate verandah access. The study/optional 4<sup>th</sup> bedroom has a built-in desk and book shelves to the