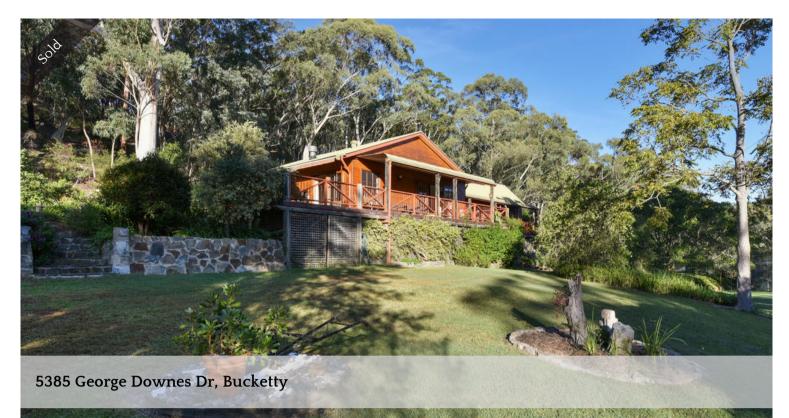

## Scenic Mountain Homestead with Separate Studio and Cottage

Positioned perfectly amongst beautiful established gardens, sprawling lawns and stunning native bushland, this impressive 3-4-bedroom timber constructed homestead has it all, set upon approximately 10.41 hectares (25.72 acres) of rural lifestyle land. Magnificent views to the Yengo National Park reveal the iconic 'Big Yengo' and distant mountain ranges beyond, the setting is 'Absolutely Stunning'. The property is so convenient with access from a tar sealed road yet so privately tucked away. Located approximately a 50 min drive from the M1 motorway interchange Wahroonga/Sydney.

The gorgeous homestead constructed from Cypress pine comprises spacious open plan living areas and dining, a well-equipped gourmet kitchen with light filled expansive windows taking full advantage of a northerly aspect and looking out into the delightful gardens. A central hallway leads the way to the bedrooms, study and main bathroom. The huge master bedroom incorporates an en-suite, walk in wardrobe and has access onto the extensive verandah. All the secondary bedrooms are oversized, have built in robes and facilitate verandah access. The study/optional 4<sup>th</sup> bedroom has a built-in desk and book shelves to the