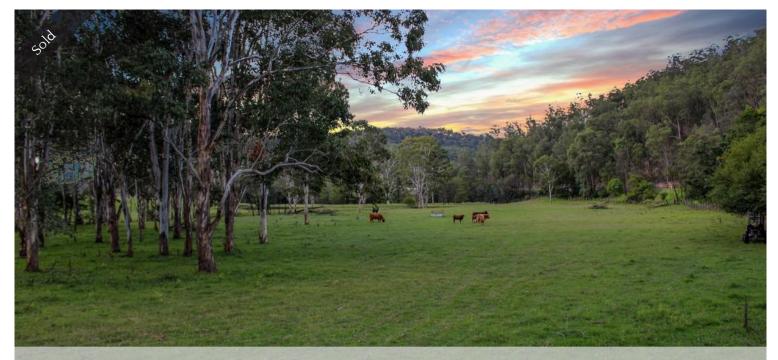

## Pastured Weekender Acres Within Walking Distance to 'Historic Wollombi' Village

Within walking distance to the beautiful 'Historic Wollombi' village, this near 4 acre parcel of land comes complete with pastured arable acres adjoining the Wollombi Brook. The property has stock proof fencing to the boundaries, has easy access from the tar sealed Great North Road, zoned RU2 Rural Landscape. Please note the property is subject to flooding and has shed rights only. Ideal for a weekender hobby farm, suitable to run a couple of head of cattle or a pony or two. Grow some of your own fresh produce on the fertile sandy loam creek flats...

Things You Will Love About This Arable Pastured Small Acreage...

- Approximately 4 acres of land bound by the 'Wollombi Brook'
- Arable pastured acres
- Stock proof fencing
- Easy tar sealed road access from The Great North Road
- Zoned RU2 Rural Landscape
- The property has 'Shed Rights Only' (subject to Cessnock Council Approval)
- Subject to flooding