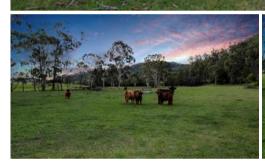

## Pastured Weekender Acres Within Walking Distance to 'Historic Wollombi' Village

Within walking distance to the beautiful 'Historic Wollombi' village, this near 4 acre parcel of land comes complete with pastured arable acres adjoining the Wollombi Brook. The property has stock proof fencing to the boundaries, has easy access from the tar sealed Great North Road, zoned RU2 Rural Landscape. Please note the property is subject to flooding and has shed rights only. Ideal for a weekender hobby farm, suitable to run a couple of head of cattle or a pony or two. Grow some of your own fresh produce on the fertile sandy loam creek flats...

Things You Will Love About This Arable Pastured Small Acreage...

- Approximately 4 acres of land bound by the 'Wollombi Brook'
- Arable pastured acres
- Stock proof fencing
- Easy tar sealed road access from The Great North Road
- Zoned RU2 Rural Landscape
- The property has 'Shed Rights Only' (subject to Cessnock Council Approval)
- Subject to flooding