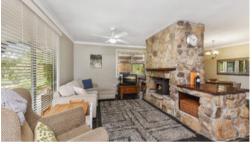

The eco-friendly house is fully off the grid, self-contained with solar power, modern plumbing, gas cooking & instantaneous hot water. An open plan country kitchen, dining and living area features a cosy slow combustion fire place with stone surround, perfect for the winter months. The living & dining areas open onto the stunning outdoor entertaining area featuring a huge open fireplace and built in gas BBQ, or you can sit out on the elevated deck in the sunken spa to enjoy the afternoon breeze while taking in the view of the surrounding valley. Set in the perfect position surrounded by trees, with stunning views and a relaxed vibe, you'll feel the stress melt away the moment you arrive.