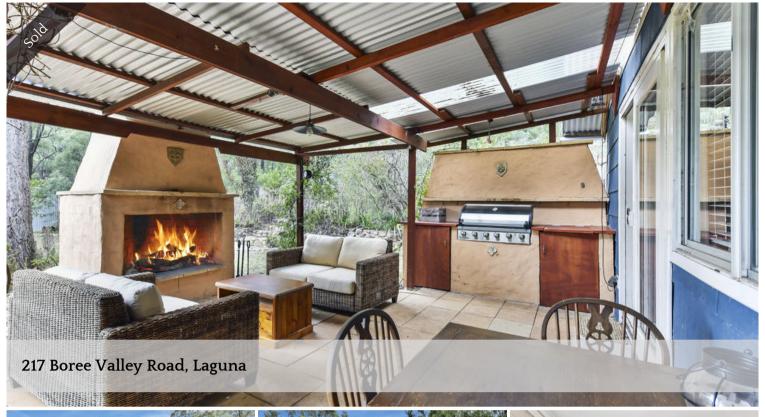

The eco-friendly house is fully off the grid, self-contained with solar power, modern plumbing, gas cooking & instantaneous hot water. An open plan country kitchen, dining and living area features a cosy slow combustion fire place with stone surround, perfect for the winter months. The living & dining areas open onto the stunning outdoor entertaining area featuring a huge open fireplace and built in gas BBQ, or you can sit out on the elevated deck in the sunken spa to enjoy the afternoon breeze while taking in the view of the surrounding valley. Set in the perfect position surrounded by trees, with stunning views and a relaxed vibe, you'll feel the stress melt away the moment you arrive.