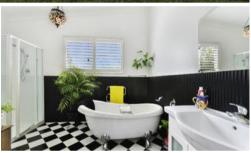

As you walk through the front door you are welcomed by stunning decorative plasterwork on the high 12ft ceilings and crisp modern timber-look laminate flooring in keep with the character of the home. The hallway leads through to a generous size lounge room with a feature slow burning wood stove great for the winter months and a brand-new reverse cycle airconditioner for all year-round comfort. A spacious fully equipped modern kitchen opens onto a huge undercover outdoor deck which wraps around two sides of the house perfect for entertaining and dining. An elegant black and white modern country bathroom includes a large claw foot bath with separate shower and attractive black mini orb feature walls.