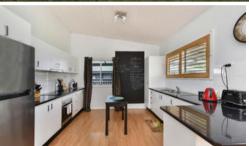

As you walk through the front door you are welcomed by stunning decorative plasterwork on the high 12ft ceilings and crisp modern timber-look laminate flooring in keep with the character of the home. The hallway leads through to a generous size lounge room with a feature slow burning wood stove great for the winter months and a brand-new reverse cycle airconditioner for all year-round comfort. A spacious fully equipped modern kitchen opens onto a huge undercover outdoor deck which wraps around two sides of the house perfect for entertaining and dining. An elegant black and white modern country bathroom includes a large claw foot bath with separate shower and attractive black mini orb feature walls.