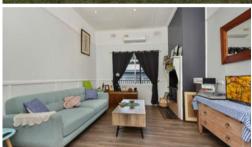

As you walk through the front door you are welcomed by stunning decorative plasterwork on the high 12ft ceilings and crisp modern timber-look laminate flooring in keep with the character of the home. The hallway leads through to a generous size lounge room with a feature slow burning wood stove great for the winter months and a brand-new reverse cycle airconditioner for all year-round comfort. A spacious fully equipped modern kitchen opens onto a huge undercover outdoor deck which wraps around two sides of the house perfect for entertaining and dining. An elegant black and white modern country bathroom includes a large claw foot bath with separate shower and attractive black mini orb feature walls.