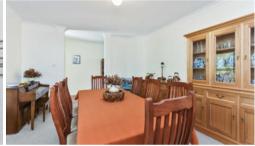

The house comprises a formal loungeroom, dining room, family room, meals area adjoining a large gourmet kitchen and second loungeroom/living area. The four bedrooms are all set to one end of the home with a spacious main bathroom. A central hallway leads to the huge master bedroom with ensuite and walk in robe. All the secondary bedrooms have built in robes. A powder room, internal laundry and integrated double lock up garage complete the picture to this spacious home.