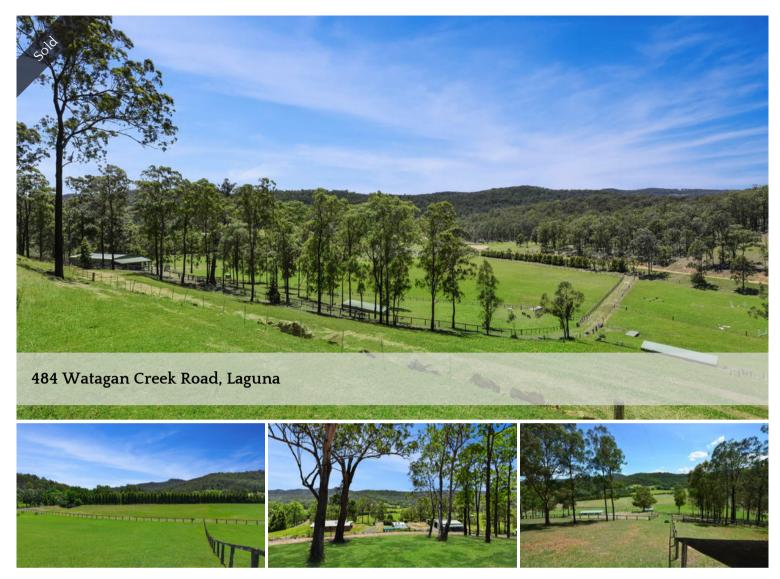

## Once In A Lifetime!

A rare opportunity to purchase an immaculately maintained rural property in the beautiful Wollombi Valley; only 70 minutes from Sydney's north shore, 45 minutes to famed Hunter Valley wineries, 15 minutes to historic Wollombi, and 5 minutes to the Great Northern Trading Post at Laguna.

Nestled on a peaceful and private hill, this property of **39 acres (15.05ha)**is set up with substantial infrastructure for horses, farm stock, or even smallscale production. All land is useable, has been pasture improved, and boasts beautiful elevated views.

A 1-acre flat house site has DA approval for an architect designed 3bedroom home with a pool. A 1-bedroom cabin/workers cottage provides accommodation in the meantime. The house site and cottage are both set on an elevated position facing north.

There are two private access points from Watagan Creek Road, as well as access from Tilley Lane to kilometres of bush riding / walking trails behind the property. A laneway system runs around the perimeter of the whole site. Each paddock is enclosed by post and rail fencing, has it's own dam, shelter and an automatic watering system occurs throughout the entire