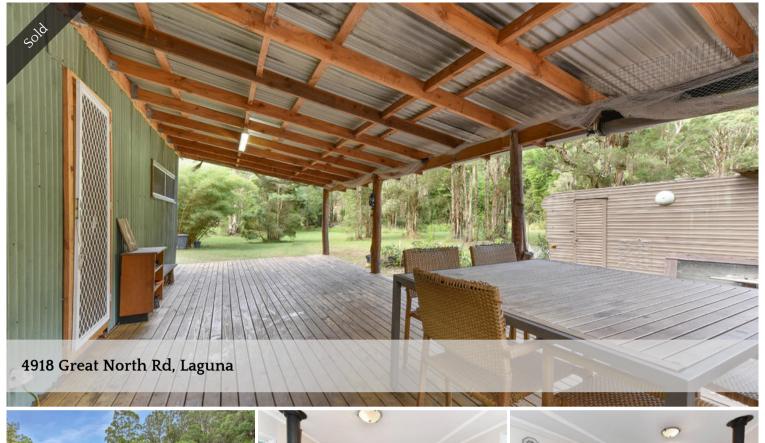

## 'Weekender Retreat' on 5 Park-Like Acres

The perfect weekender retreat awaits you! This **5 acre (2 hectare)** rural holding located in the picturesque Wollombi Valley is set upon a grassed valley floor, rising to natural mountain bushland featuring beautiful sandstone rock escarpments. A weekender style studio equipped with a kitchen, bathroom, open living area and three separate rooms will accommodate your retreat needs. The studio also features an undercover outdoor deck area great for all seasons.

The property has **D.A approved house plans** for a 3-bedroom home, mains power and land line phone connections in place. Three dams, water storage tanks, a storage shipping container and chook run complete the picture to this beautiful little acreage.