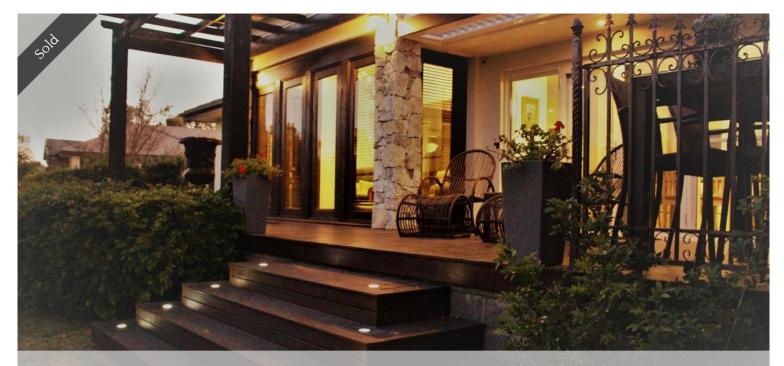

## 'Regal Elegance'

Positioned in a prestigious Pokolbin location, the opulent lifestyle of this 'Regal Elegant' home is one to be desired. The features of this home are nothing but impressive, attention to detail is second to none throughout. A grand hallway is highlighted with stunning timber floors and provides a stately access to many areas of the home. Offering three bedrooms and a study, three bathrooms plus a powder room, home theater/loungeroom, family room, sun room, dining room, unbelievable kitchen with additional butler's pantry, expansive temperature controlled wine cellar with viewing window and awesome billiard room that looks out onto the magnificent golf course views. The property adjoins a reserve and looks out onto the 14<sup>th</sup> fairway, giving you the feeling of space and tranquility.

High ceilings, elaborate crafted timber work, top of the line fittings, ducted reverse cycle air conditioning to all areas of the home and a double-sided rock faced fire place to warm you in the winter months are just a few of the many fine features this opulent home offers.